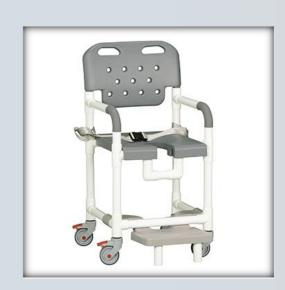

## **DATASHEET: PLT820 P FRSB**

## Platinum Shower Chair Commode w/Footrest and Safety Belt

| Technical Data    |         |
|-------------------|---------|
| Height:           | 43.5"   |
| Width:            | 21"     |
| Depth:            | 22"     |
| Weight:           | 30 lbs  |
| Seat Height:      | 23"     |
| Clearance:        | 20"     |
| Between the arms: | 17.25"  |
| Weight Capacity:  | 325 lbs |
| Ship Weight:      | 33 lbs  |
| Shipping Method:  | Parcel  |

## **Features:**

- 4" Never-Rust single wheel casters, all locking
- Open-front seat for easy bathing care
- Integrated push handles for improved mobility
- Rem
- Mold
- Slide
- Safet

| grated push handles for improved mobility     | SS LPCSET 4 – Replacement Caster Set              |
|-----------------------------------------------|---------------------------------------------------|
| noveable commode pail with lid                | DLX PAIL – Replacement Commode Pail               |
| ded hand grips for added security and comfort | DLX RAIL SET – Replacement Commode Rail Set       |
| eout footrest for added safety                | MOLDED SEAT B/G – Replacement Seat (blue or gray) |
| ety belt                                      | SC BELT – Replacement Seat Belt                   |
| PLOW MOLDED                                   |                                                   |